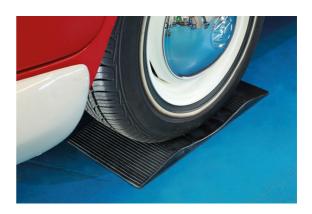

## **Rubber Tyre Saver Pad**

A rubber tyre saver pad, ideal for classic vehicles & caravans etc that are likely to be stored over the winter; these pads help prevent tyre deformation & flat spots, due to the shaped profile. Suitable for home or workshop use, indoors or out (-20°C to +60°C).

## **Additional Information**

- For long term storage of cars, vans and caravans etc.
- · Helps prevent flat spots & tyres deforming.
- Size: 685 x 255 x 75mm; 3.075kg.
- Manufactured from vulcanized rubber. Made in the EU.
- · Weight capacity: 2.5 tonne. Supplied in singles.