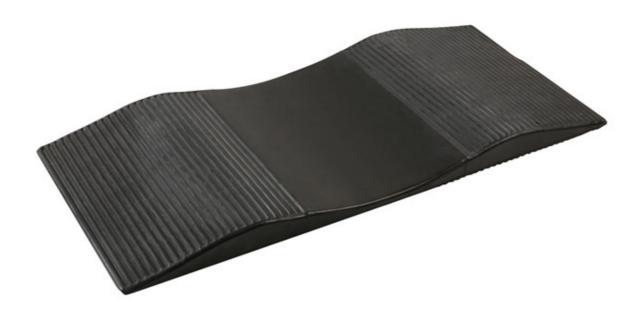

## **Rubber Tyre Saver Pad**

A rubber tyre saver pad, ideal for classic vehicles & caravans etc that are likely to be stored over the winter; these pads help prevent tyre deformation & flat spots, due to the shaped profile. Suitable for home or workshop use, indoors or out (-20°C to +60°C).

## **Additional Information**

- For long term storage of cars, vans and caravans etc.
- · Helps prevent flat spots & tyres deforming.
- Size: 685 x 255 x 75mm; 3.075kg.
- Manufactured from vulcanized rubber. Made in the EU.
- · Weight capacity: 2.5 tonne. Supplied in singles.