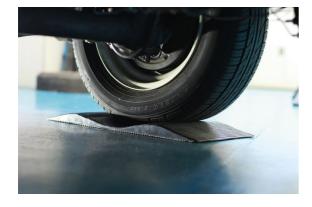

## **Rubber Tyre Saver Pad**

A rubber tyre saver pad, ideal for classic vehicles & caravans etc that are likely to be stored over the winter; these pads help prevent tyre deformation & flat spots, due to the shaped profile. Suitable for home or workshop use, indoors or out (-20°C to +60°C).

## **Additional Information**

- For long term storage of cars, vans and caravans etc.
- · Helps prevent flat spots & tyres deforming.
- Size: 685 x 255 x 75mm; 3.075kg.
- Manufactured from vulcanized rubber. Made in the EU.
- · Weight capacity: 2.5 tonne. Supplied in singles.