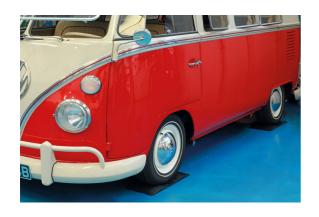

## **Rubber Tyre Saver Pad**

A rubber tyre saver pad, ideal for classic vehicles & caravans etc that are likely to be stored over the winter; these pads help prevent tyre deformation & flat spots, due to the shaped profile. Suitable for home or workshop use, indoors or out (-20°C to +60°C).

## **Additional Information**

- For long term storage of cars, vans and caravans etc.
- · Helps prevent flat spots & tyres deforming.
- Size: 685 x 255 x 75mm; 3.075kg.
- Manufactured from vulcanized rubber. Made in the EU.
- · Weight capacity: 2.5 tonne. Supplied in singles.